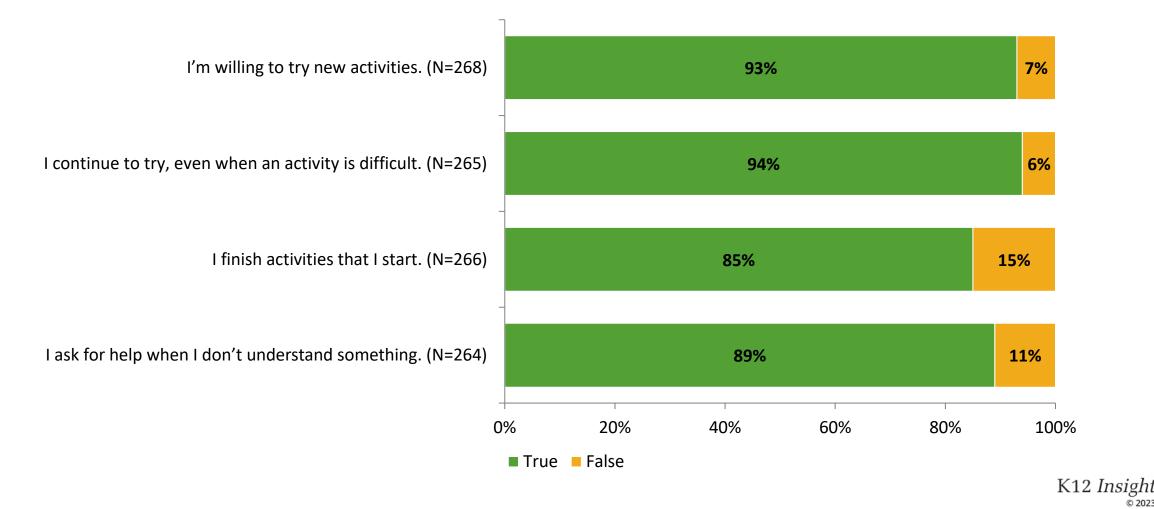

## Grit

Thinking about how you feel/act most of the time, are the following statements true or false?