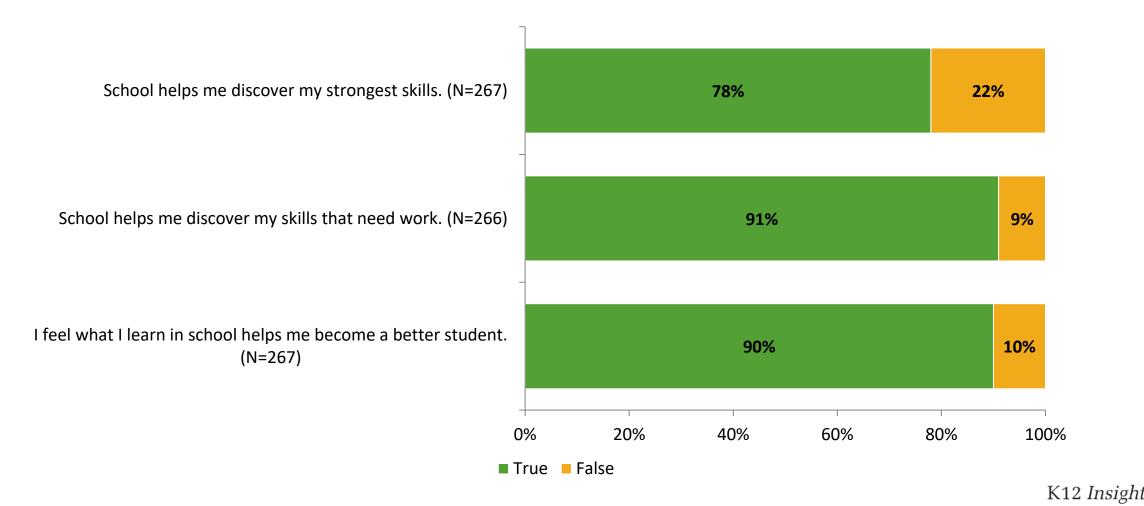

# **Student Engagement Survey for Elementary Students: Sutherland Elementary School**

Results

School Year 2022-2023





# **Overall Engagement**

Thinking about how you feel/act most of the time, are the following statements true or false?



# **Overall Engagement (Continued)**

Thinking about how you feel/act most of the time, are the following statements true or false?



# **Like School**

Thinking about how you feel/act most of the time, is the following statement true or false?



# **Class Experience**

Thinking about how you feel/act most of the time, are the following statements true or false?



## **Student Experience**

Thinking about how you feel/act most of the time, are the following statements true or false?



# **Academic Support**



## Relevance

Thinking about how you feel/act most of the time, are the following statements true or false?



#### Involvement



# Self-Management



## Grit

Thinking about how you feel/act most of the time, are the following statements true or false?



#### Acceptance

Thinking about how you feel/act most of the time, are the following statements true or false?



## **Relationships with Peers**



## **Relationships with Adults in School**

Thinking about how you feel/act most of the time, are the following statements true or false?



#### Grade

Grade (N=268)



#### **End of Presentation**



Follow us on Twitter: @k12insight

www.k12insight.com