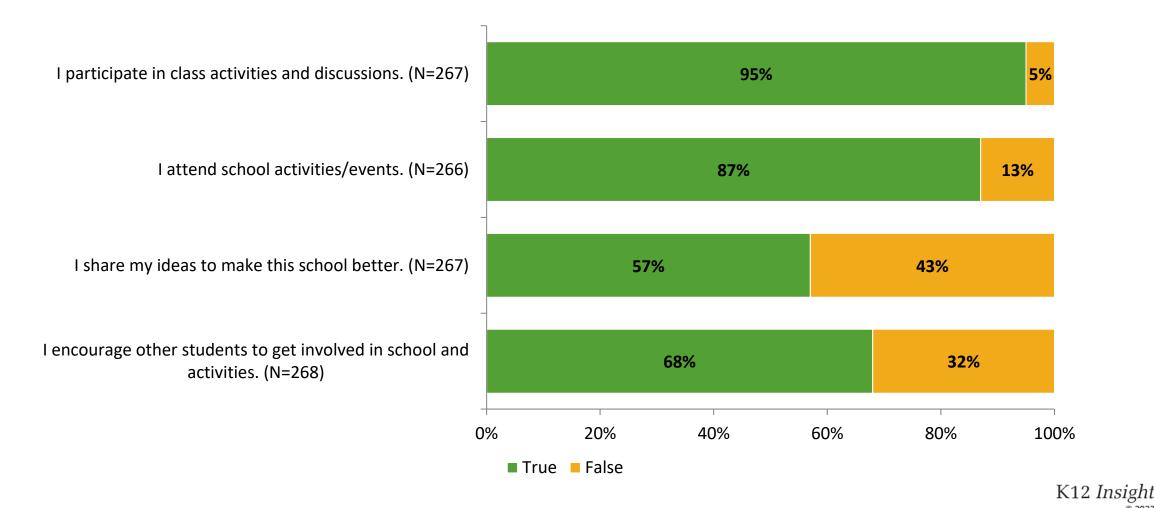

School Year 2022-2023





# **Overall Engagement**

Thinking about how you feel/act most of the time, are the following statements true or false?



# **Overall Engagement (Continued)**

Thinking about how you feel/act most of the time, are the following statements true or false?



# **Like School**

Thinking about how you feel/act most of the time, is the following statement true or false?



# **Class Experience**

Thinking about how you feel/act most of the time, are the following statements true or false?



## **Student Experience**

Thinking about how you feel/act most of the time, are the following statements true or false?



# **Academic Support**



## Relevance

Thinking about how you feel/act most of the time, are the following statements true or false?



#### Involvement



# Self-Management



## Grit

Thinking about how you feel/act most of the time, are the following statements true or false?



#### Acceptance

Thinking about how you feel/act most of the time, are the following statements true or false?



## **Relationships with Peers**



## **Relationships with Adults in School**

Thinking about how you feel/act most of the time, are the following statements true or false?



#### Grade

Grade (N=268)



#### **End of Presentation**



Follow us on Twitter: @k12insight

www.k12insight.com