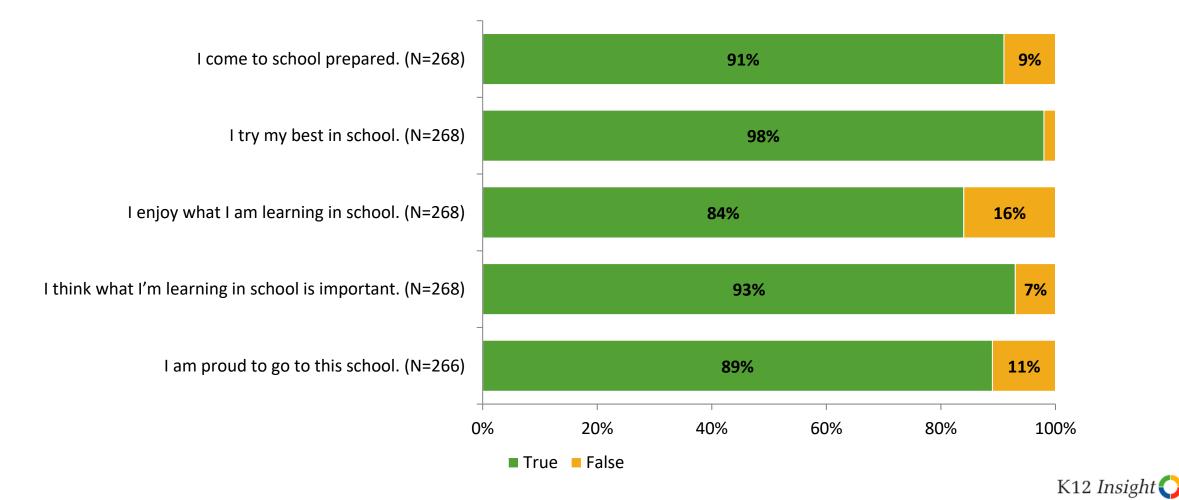

## **Relationships with Peers**

## **Relationships with Adults in School**

Thinking about how you feel/act most of the time, are the following statements true or false?