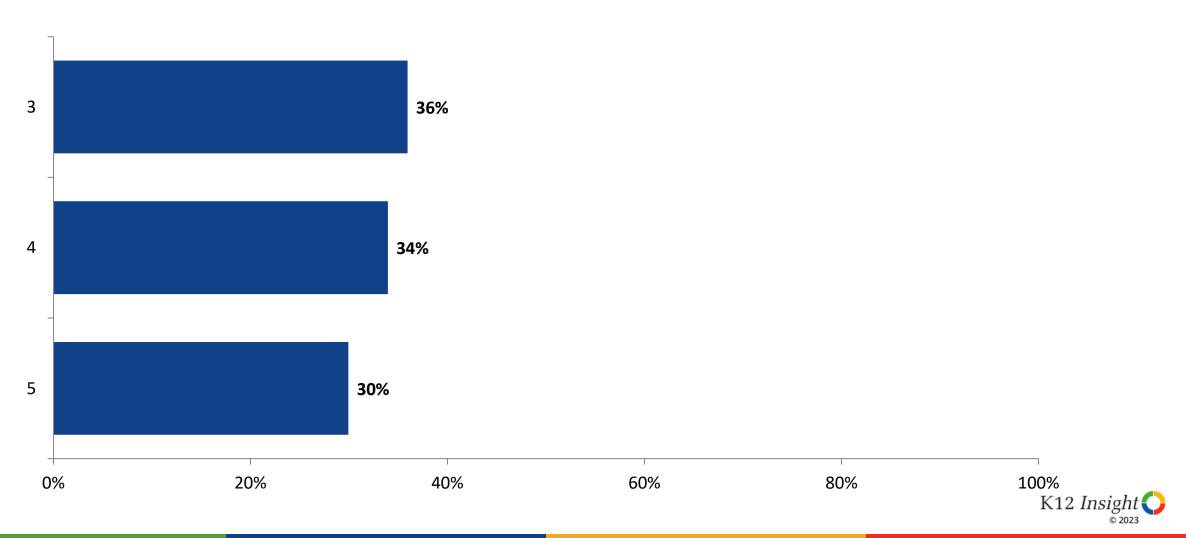

feel/act most of the time, are the following statements true or false?



## **Student Experience**

Thinking about how you feel/act most of the time, are the following statements true or false?



# **Academic Support**



## Relevance

Thinking about how you feel/act most of the time, are the following statements true or false?



#### Involvement



# Self-Management



## Grit

Thinking about how you feel/act most of the time, are the following statements true or false?



#### Acceptance

Thinking about how you feel/act most of the time, are the following statements true or false?



## **Relationships with Peers**



## **Relationships with Adults in School**

Thinking about how you feel/act most of the time, are the following statements true or false?



#### Grade

Grade (N=268)



#### **End of Presentation**



Follow us on Twitter: @k12insight

www.k12insight.com