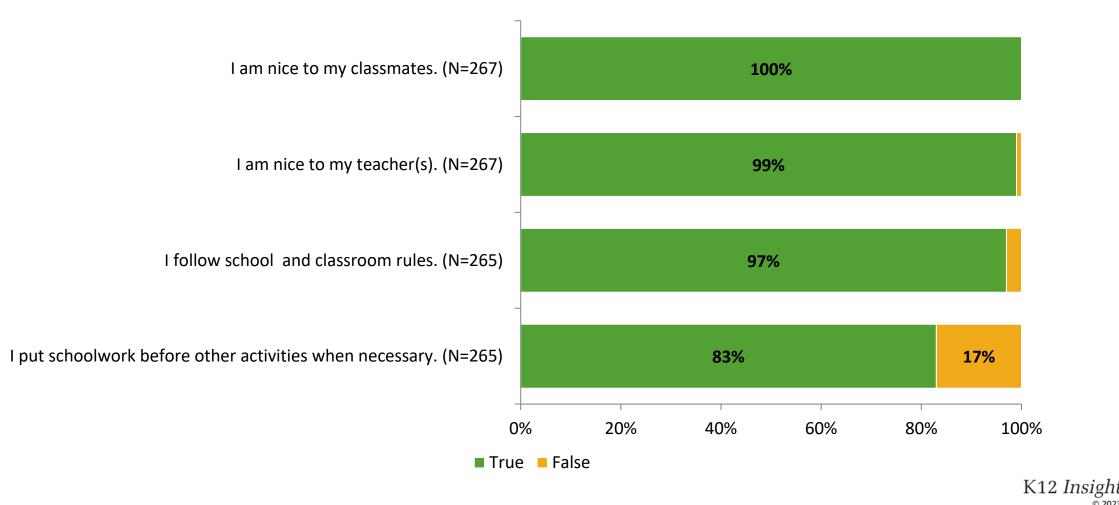

3





# **Overall Engagement**

Thinking about how you feel/act most of the time, are the following statements true or false?



# **Overall Engagement (Continued)**

Thinking about how you feel/act most of the time, are the following statements true or false?



# **Like School**

Thinking about how you feel/act most of the time, is the following statement true or false?



# **Class Experience**

Thinking about how you feel/act most of the time, are the following statements true or false?



## **Student Experience**

Thinking about how you feel/act most of the time, are the following statements true or false?



# **Academic Support**



## Relevance

Thinking about how you feel/act most of the time, are the following statements true or false?



#### Involvement



# Self-Management



## Grit

Thinking about how you feel/act most of the time, are the following statements true or false?



#### Acceptance

Thinking about how you feel/act most of the time, are the following statements true or false?



## **Relationships with Peers**



## **Relationships with Adults in School**

Thinking about how you feel/act most of the time, are the following statements true or false?



#### Grade

Grade (N=268)



#### **End of Presentation**



Follow us on Twitter: @k12insight

www.k12insight.com