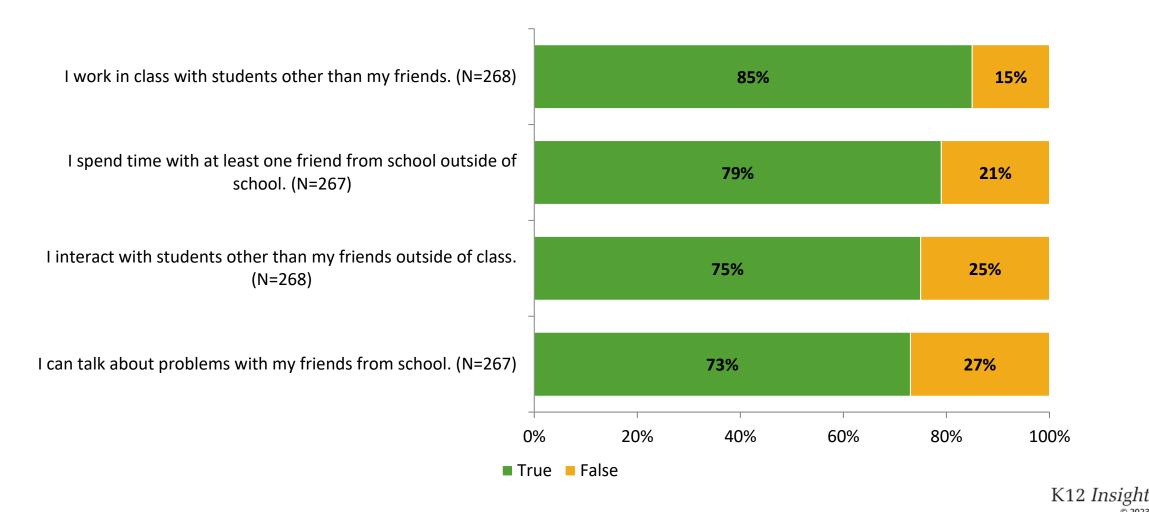

false?



# **Like School**

Thinking about how you feel/act most of the time, is the following statement true or false?



# **Class Experience**

Thinking about how you feel/act most of the time, are the following statements true or false?



## **Student Experience**

Thinking about how you feel/act most of the time, are the following statements true or false?



# **Academic Support**



## Relevance

Thinking about how you feel/act most of the time, are the following statements true or false?



#### Involvement



# Self-Management



## Grit

Thinking about how you feel/act most of the time, are the following statements true or false?



#### Acceptance

Thinking about how you feel/act most of the time, are the following statements true or false?



## **Relationships with Peers**



## **Relationships with Adults in School**

Thinking about how you feel/act most of the time, are the following statements true or false?



#### Grade

Grade (N=268)



#### **End of Presentation**



Follow us on Twitter: @k12insight

www.k12insight.com