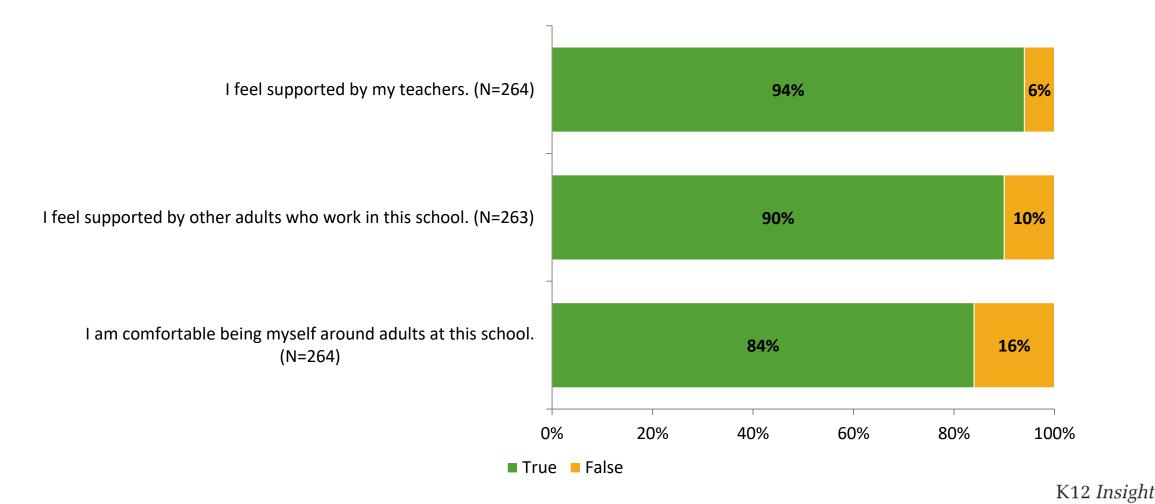

## **Relationships with Adults in School**

Thinking about how you feel/act most of the time, are the following statements true or false?