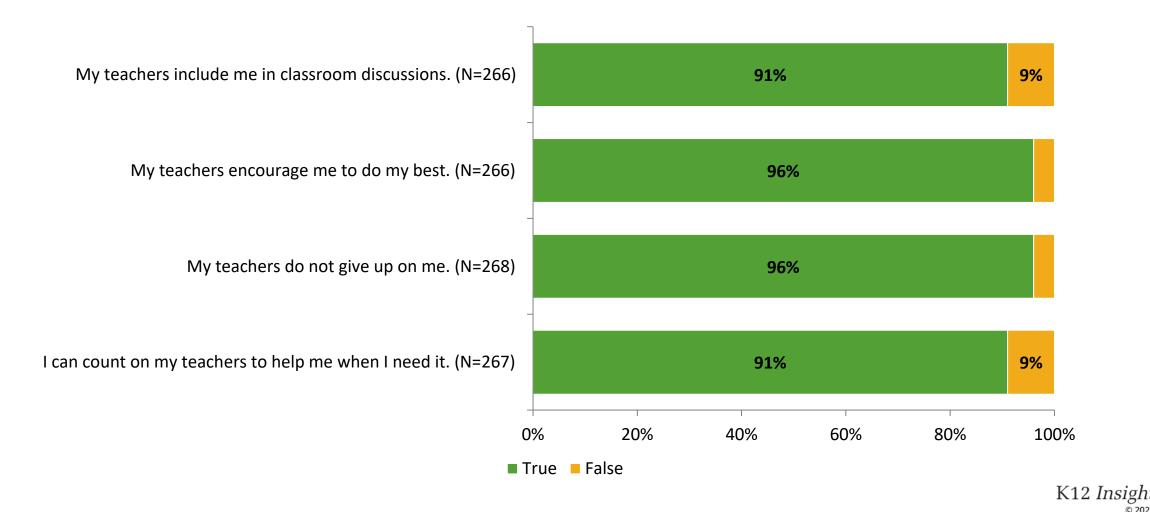

## **Relationships with Adults in School**

Thinking about how you feel/act most of the time, are the following statements true or false?