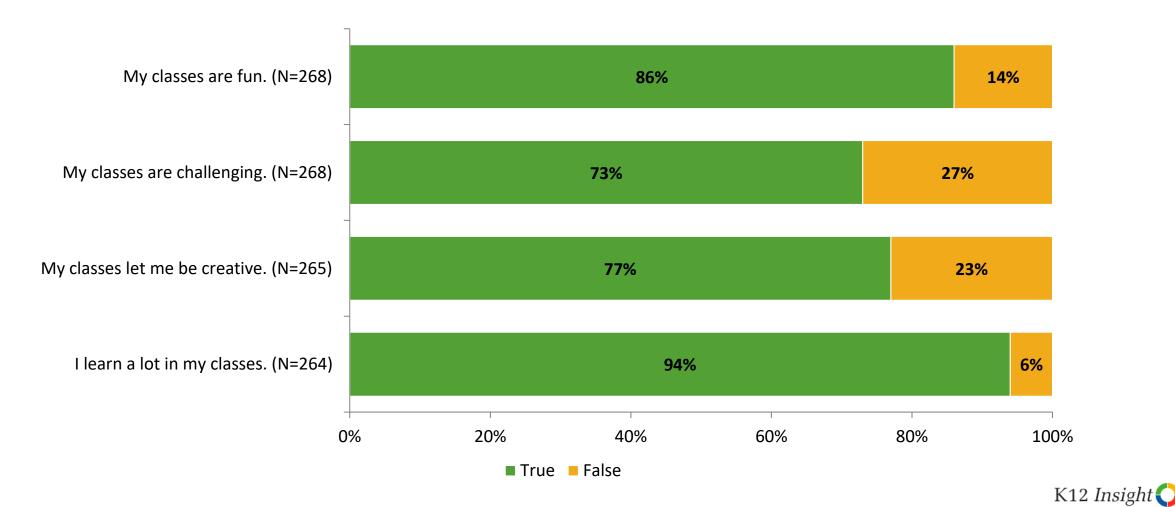

# **Class Experience**

Thinking about how you feel/act most of the time, are the following statements true or false?