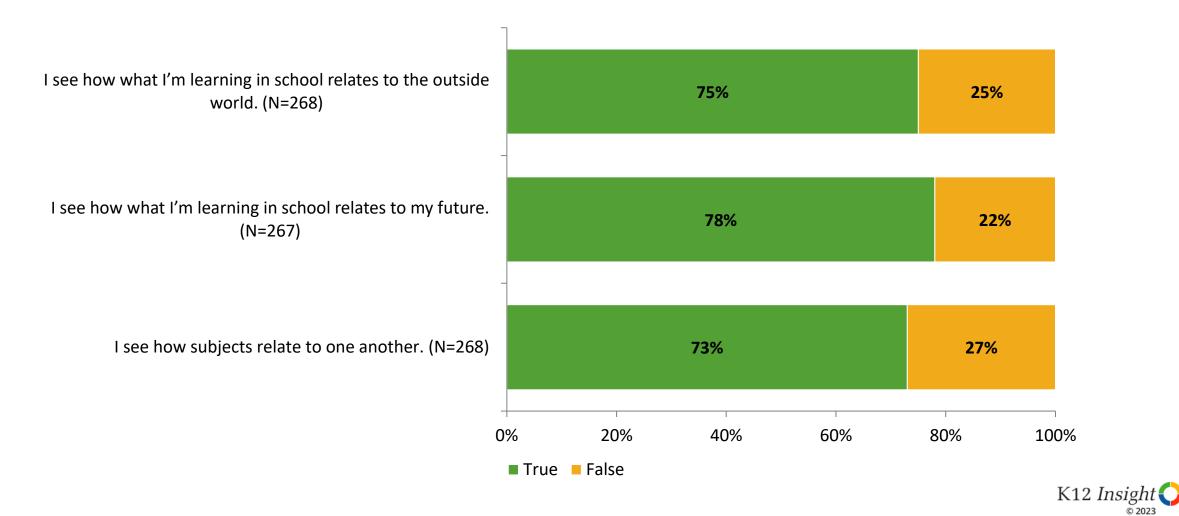

## Relevance

Thinking about how you feel/act most of the time, are the following statements true or false?