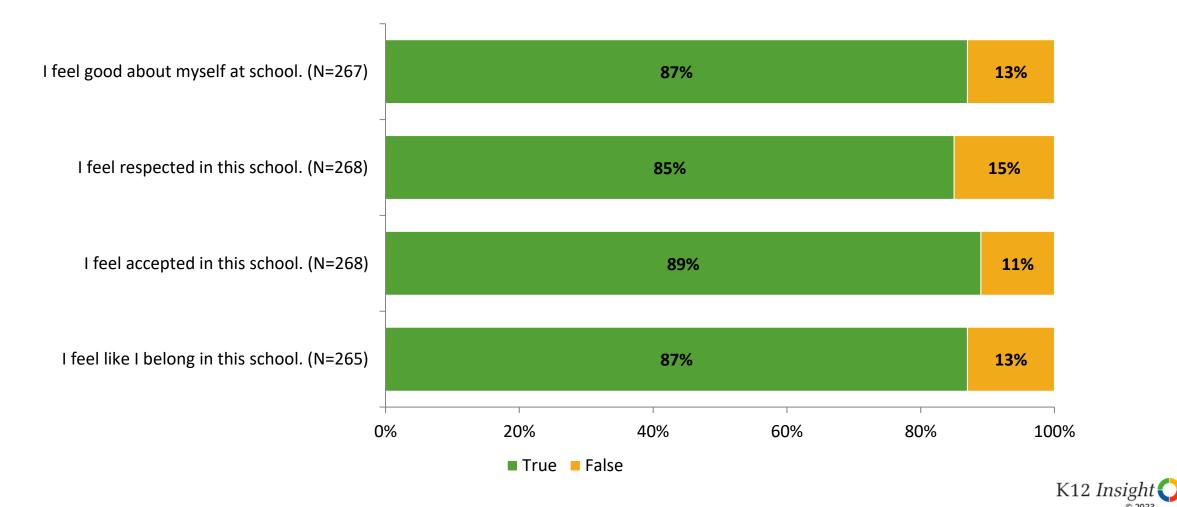

#### Acceptance

Thinking about how you feel/act most of the time, are the following statements true or false?