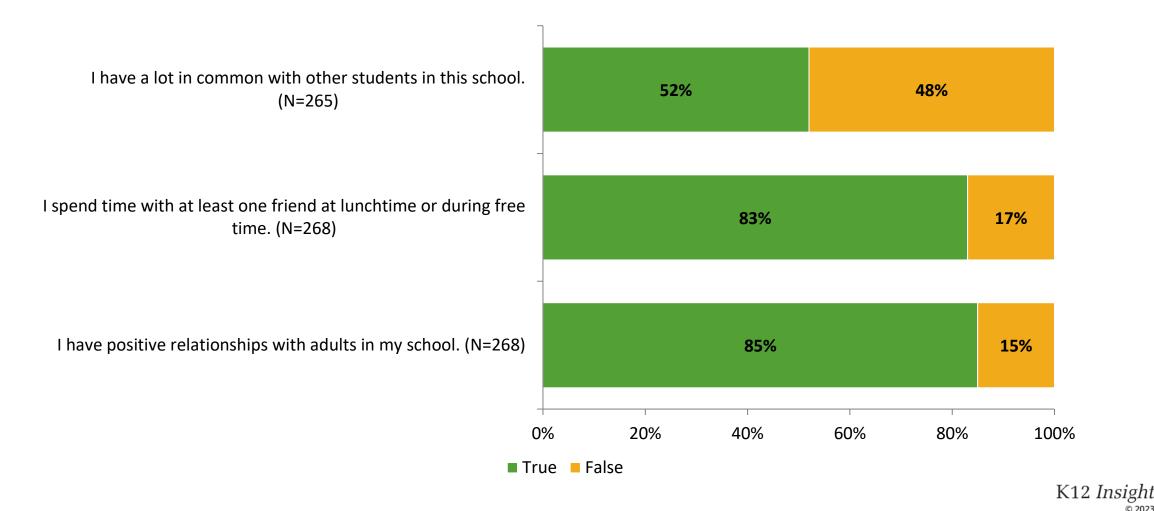

# **Like School**

Thinking about how you feel/act most of the time, is the following statement true or false?